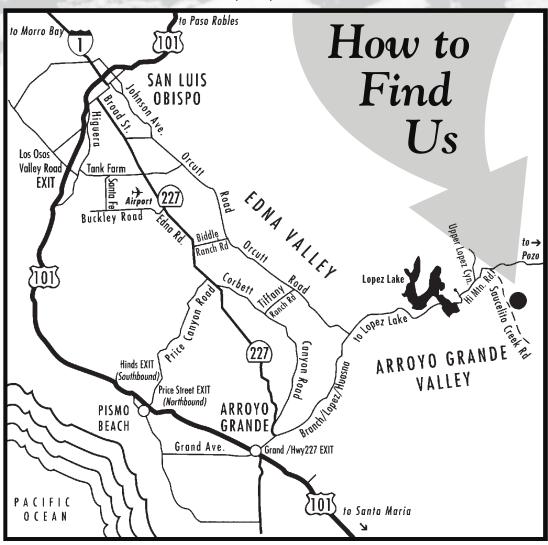

## SAUCELITO CANYON VINEYARD & WINERY

1600 Saucelito Creek Road, Arroyo Grande, CA 93420 Winery (805) 489-8762 Office (805) 543-2111 Mobile (805) 471-6459

**Directions:** Drive out towards Lopez Lake. At the entrance to the lake, turn RIGHT on Hi Mountain Road. Go approximately one mile, the road forks — turn RIGHT towards Pozo. Entering Rancho Arroyo Grande, you will pass Phoenix Canyon Road, Rancho Arroyo Grande Vineyards and Equine Center. About 1/2 mile past the Equine Center, you will cross a wooden bridge. Saucelito Canyon gate will be on your right after the bridge. If you drive as far as Ranchita Estates, you have gone past Saucelito Canyon. The gate will be unlocked. Please Bill + Manay Greenough close the gate behind you. Proceed two miles up the dirt road.

We are the second left. See you there!